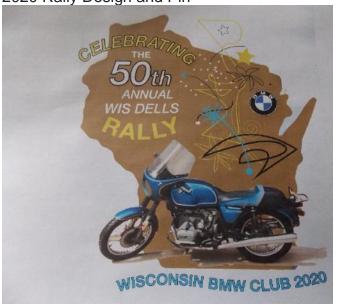

# BMW Club - April 2020 Meeting Minutes

There was no meeting, therefore there are no minutes

2020 Rally Design and Pin

Created by Virgil Weber, submitted by Bob Preuss